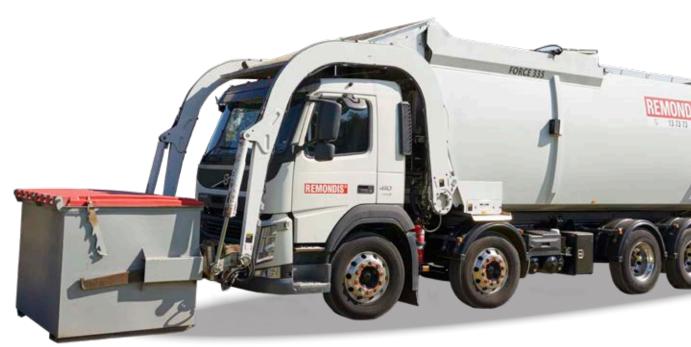

#### Our commercial services

We provide a comprehensive range of waste collection, disposal and recycling services for businesses across Australia. Our fleet of collection vehicles are suited to different waste levels and access restrictions.

We also offer a range of different sizes and models of waste bins to meet your specific disposal needs, designed to be easy to move and store – with your choice of collection frequency.

#### Bin sizes

Because no one size fits all, we offer a comprehensive range of lightweight, easy-to-move, lockable bins of varying capacity. We can help you select size and collection frequency based on your waste types, storage space and vehicle access. For larger volumes, we can supply compactors from 6 to 30 cubic metre capacity.